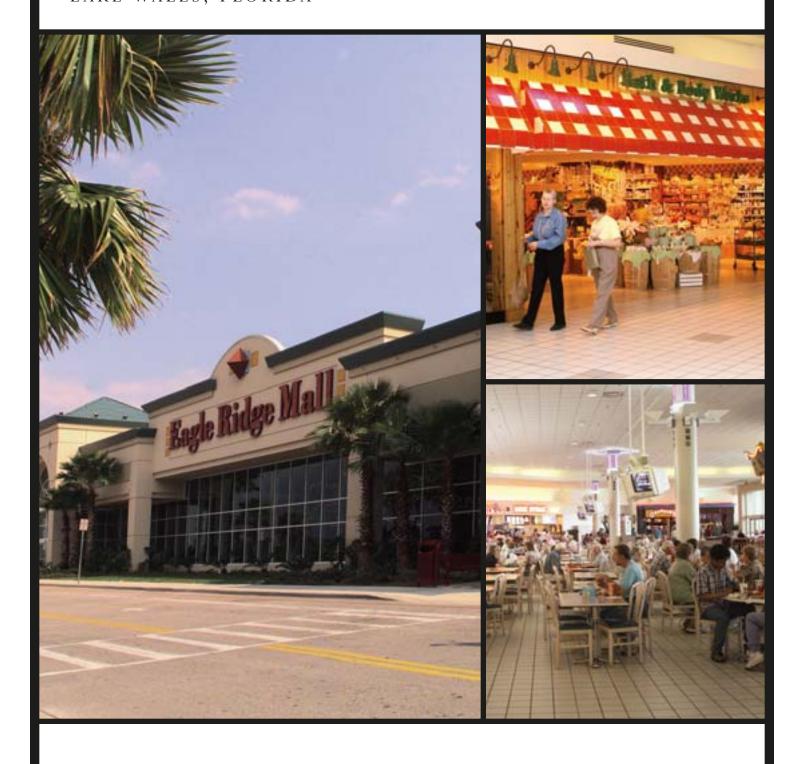

# IT'S TIME TO JOIN THE FUN

- Bright, open and inviting mall design with merchandise mix featuring Starbucks, PacSun, Victoria's Secret, Bath & Body Works, Journeys, Aeropostale and Body Shop
- Recreation Station, a 40,500 sq. ft. entertainment complex, features 32 lanes of bowling, Station House Bar & Grill, and a large family game room with over 60 arcade games, and birthday party facilities
- Area's finest 12-screen Regal Cinemas
- A 500-seat, 8 unit food court including Taco Bell and Subway and Sbarro.
- Great family shopping amenities including festive antique carousel, children's soft play area and family restrooms

## MALL INFORMATION

Cross Streets: Highway 27 and Chalet Suzanne Road

MARKET

Lake Wales and Winter Haven, Florida

DESCRIPTION

Single-level, enclosed, regional

Anchors

Dillard's, JCPenney, Sears